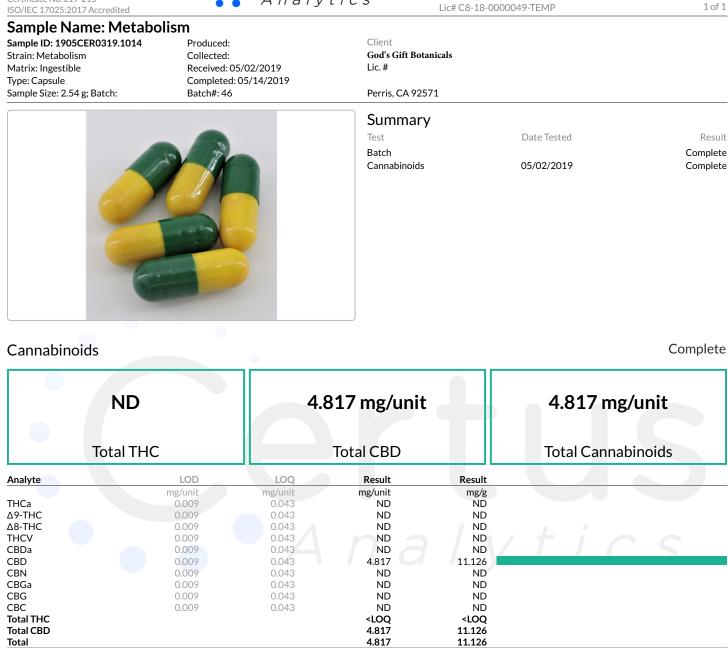

Certus

Analytics

(760) 230-9080 info@certusanalytics.com 26359 Jefferson Ave

Murrieta, CA 92562

1 Unit = 0.433g Capsule, 0.433g.

Total THC = THCa \*  $0.877 + \Delta 9$ -THC Total CBD = CBDa \* 0.877 + CBD