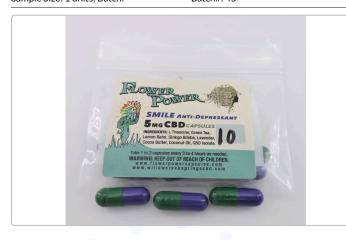

## Sample Name: Flower Power Smile Anti Depressant

Sample ID: 1905CER0347.1090

Strain: Smile Anti Depressant

Matrix: Ingestible
Type: Capsule

Cannabinoids

Sample Size: 1 units; Batch:

Produced:

Collected:

Received: 05/20/2019 Completed: 05/22/2019

Batch#: 45

Client

**God's Gift Botanicals** 

Lic.#

Batch

Perris, CA 92571